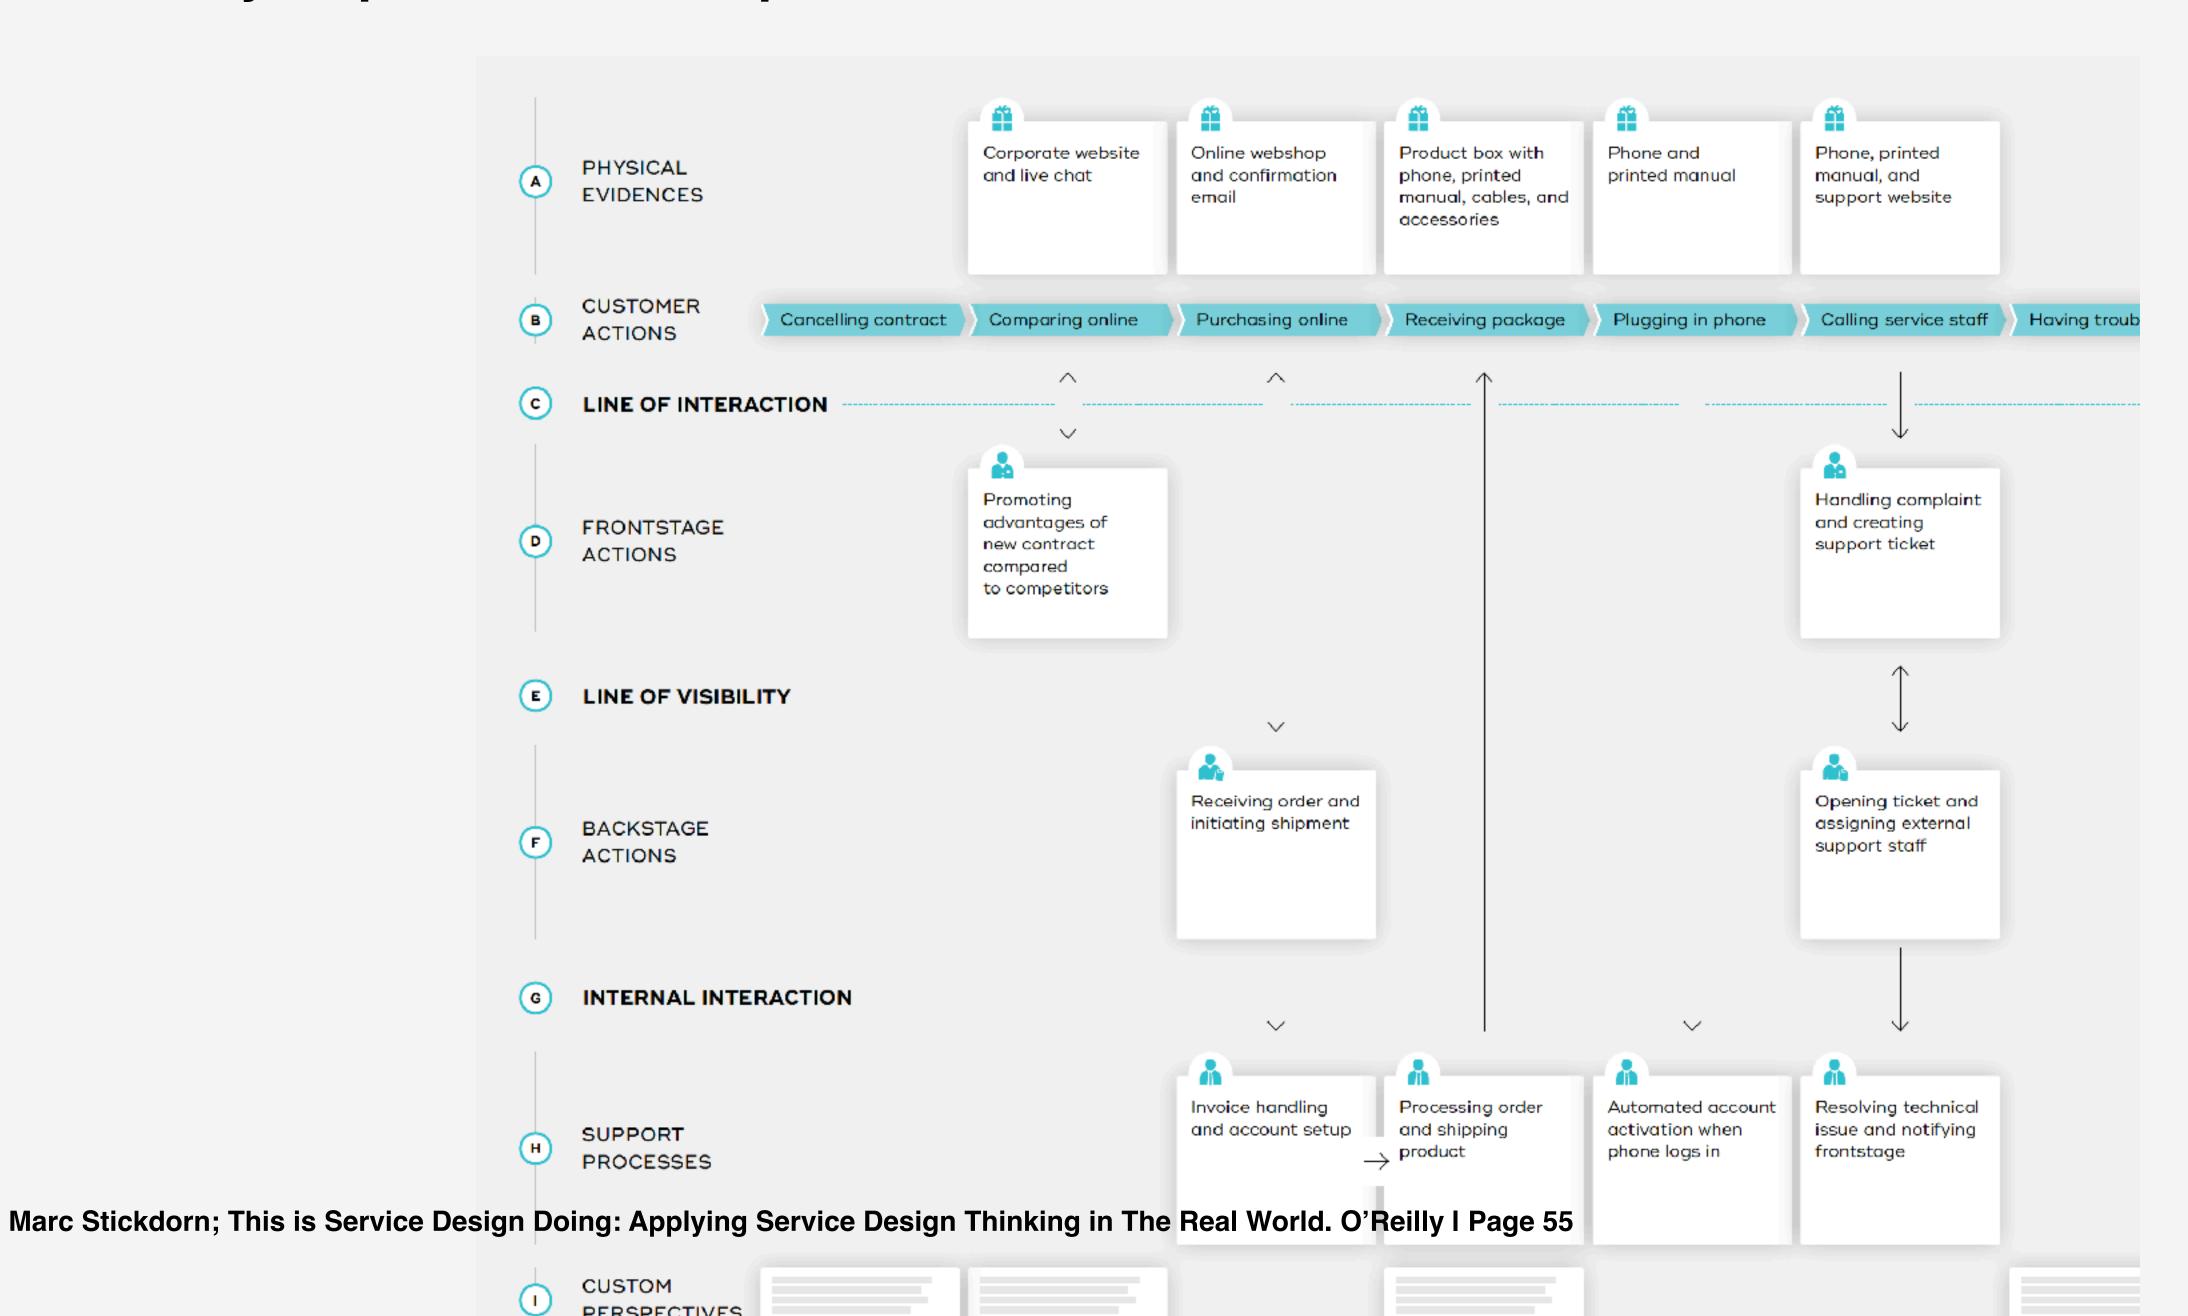

older- / Value Network Map
- Adhoc service scenarios
- Mini-Service Designs

### **Deliverables Week 1** BANK Stakeholdermap CREDIT CARD COMPANY SHOP WHOLESALER **PRODUCT REVIEW PROVIDER** MORENA RIVERA ONLINE VENDOR (C) B A EMPLOYER **FULFILLMENT PROVIDER** STAKEHOLDER MAP DELIVERY COMPANY A stakeholder map visualizes all major stake-TELCO holders of a certain experience, service, physical or digital product, or system. It takes a certain perspective, often exemplified through the stakeholder in the center of the map. You can add relationships between actors. If a map visualizes the exchange of values between actors, it is often referred to as a value network map (see next illustration).



# **Deliverables Week 1 Journey Maps**



**Journey Maps** 



## Journey Map - Service Blueprint