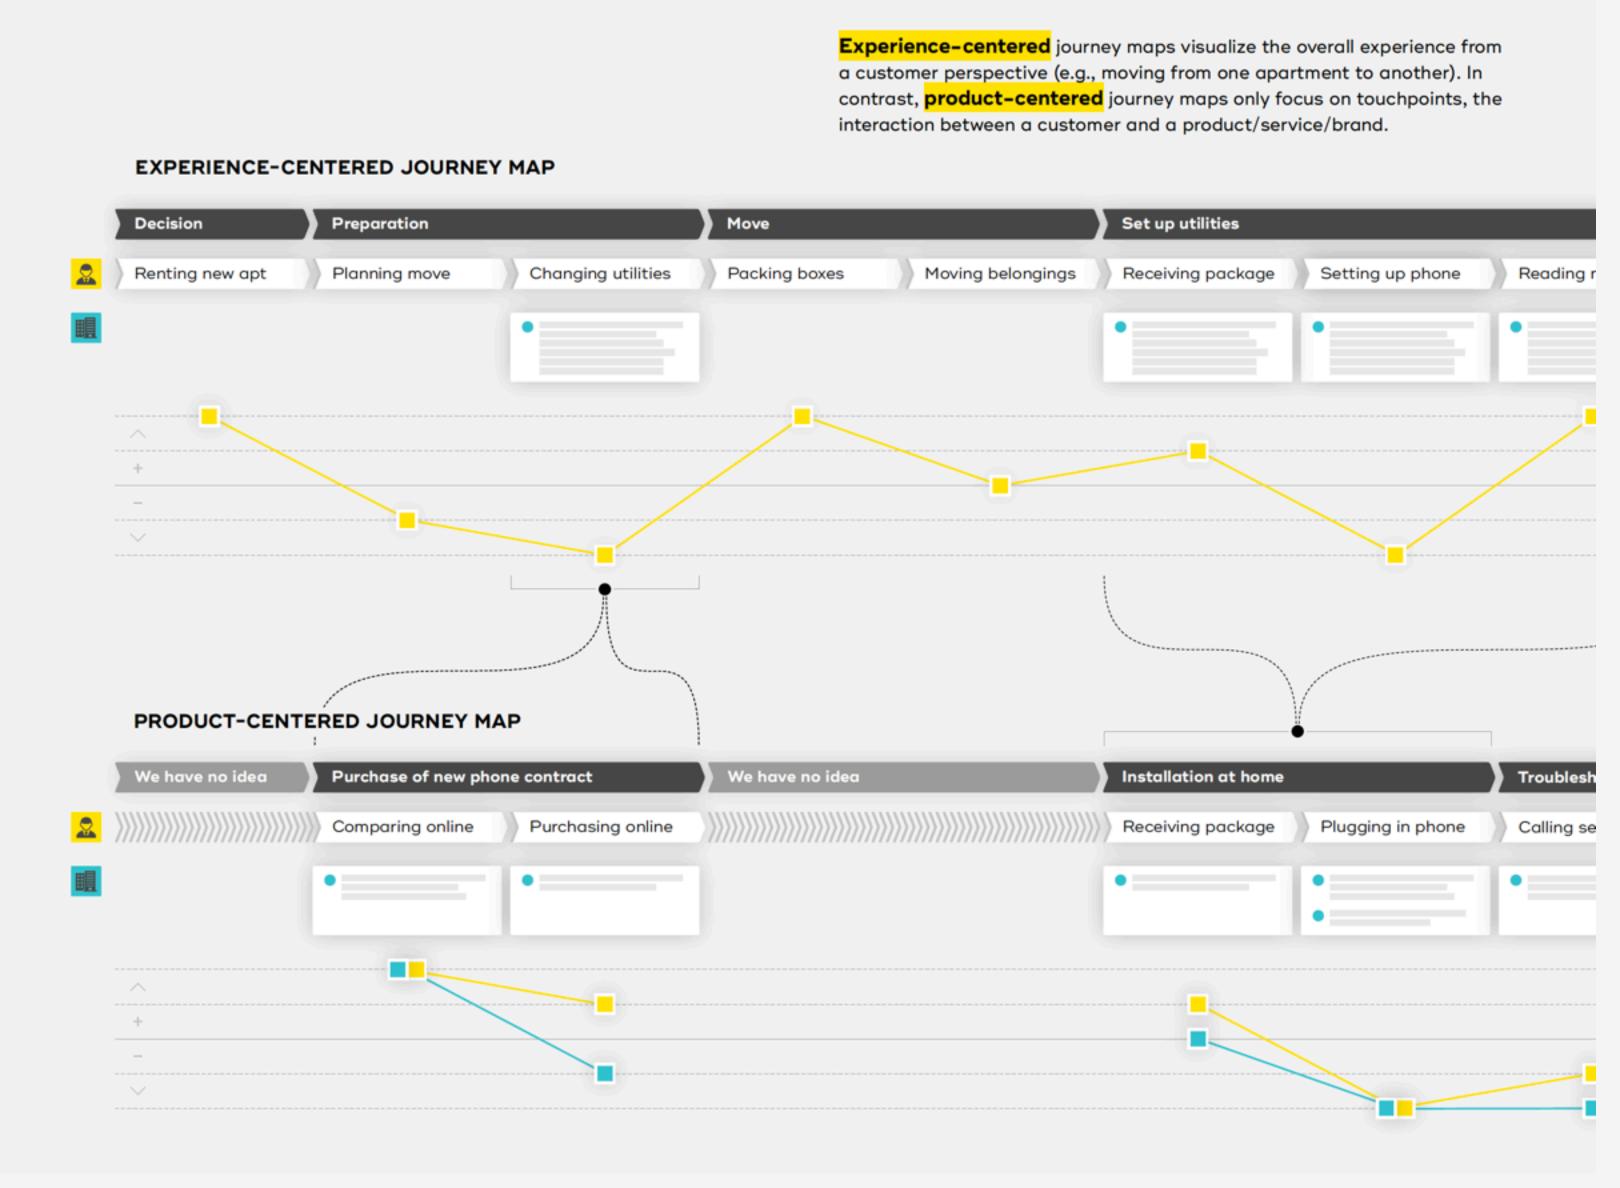

Journey Map and/or a Systems- / Stakeholder- / Value Network Map
- Adhoc service scenarios
- Mini-Service Designs

### **Deliverables Week 1** BANK Stakeholdermap CREDIT CARD COMPANY SHOP WHOLESALER **PRODUCT REVIEW PROVIDER** MORENA RIVERA ONLINE VENDOR (C) B A EMPLOYER **FULFILLMENT PROVIDER** STAKEHOLDER MAP DELIVERY COMPANY A stakeholder map visualizes all major stake-TELCO holders of a certain experience, service, physical or digital product, or system. It takes a certain perspective, often exemplified through the stakeholder in the center of the map. You can add relationships between actors. If a map visualizes the exchange of values between actors, it is often referred to as a value network map (see next illustration).



# **Deliverables Week 1 Journey Maps**



**Journey Maps** 



## Journey Map - Service Blueprint