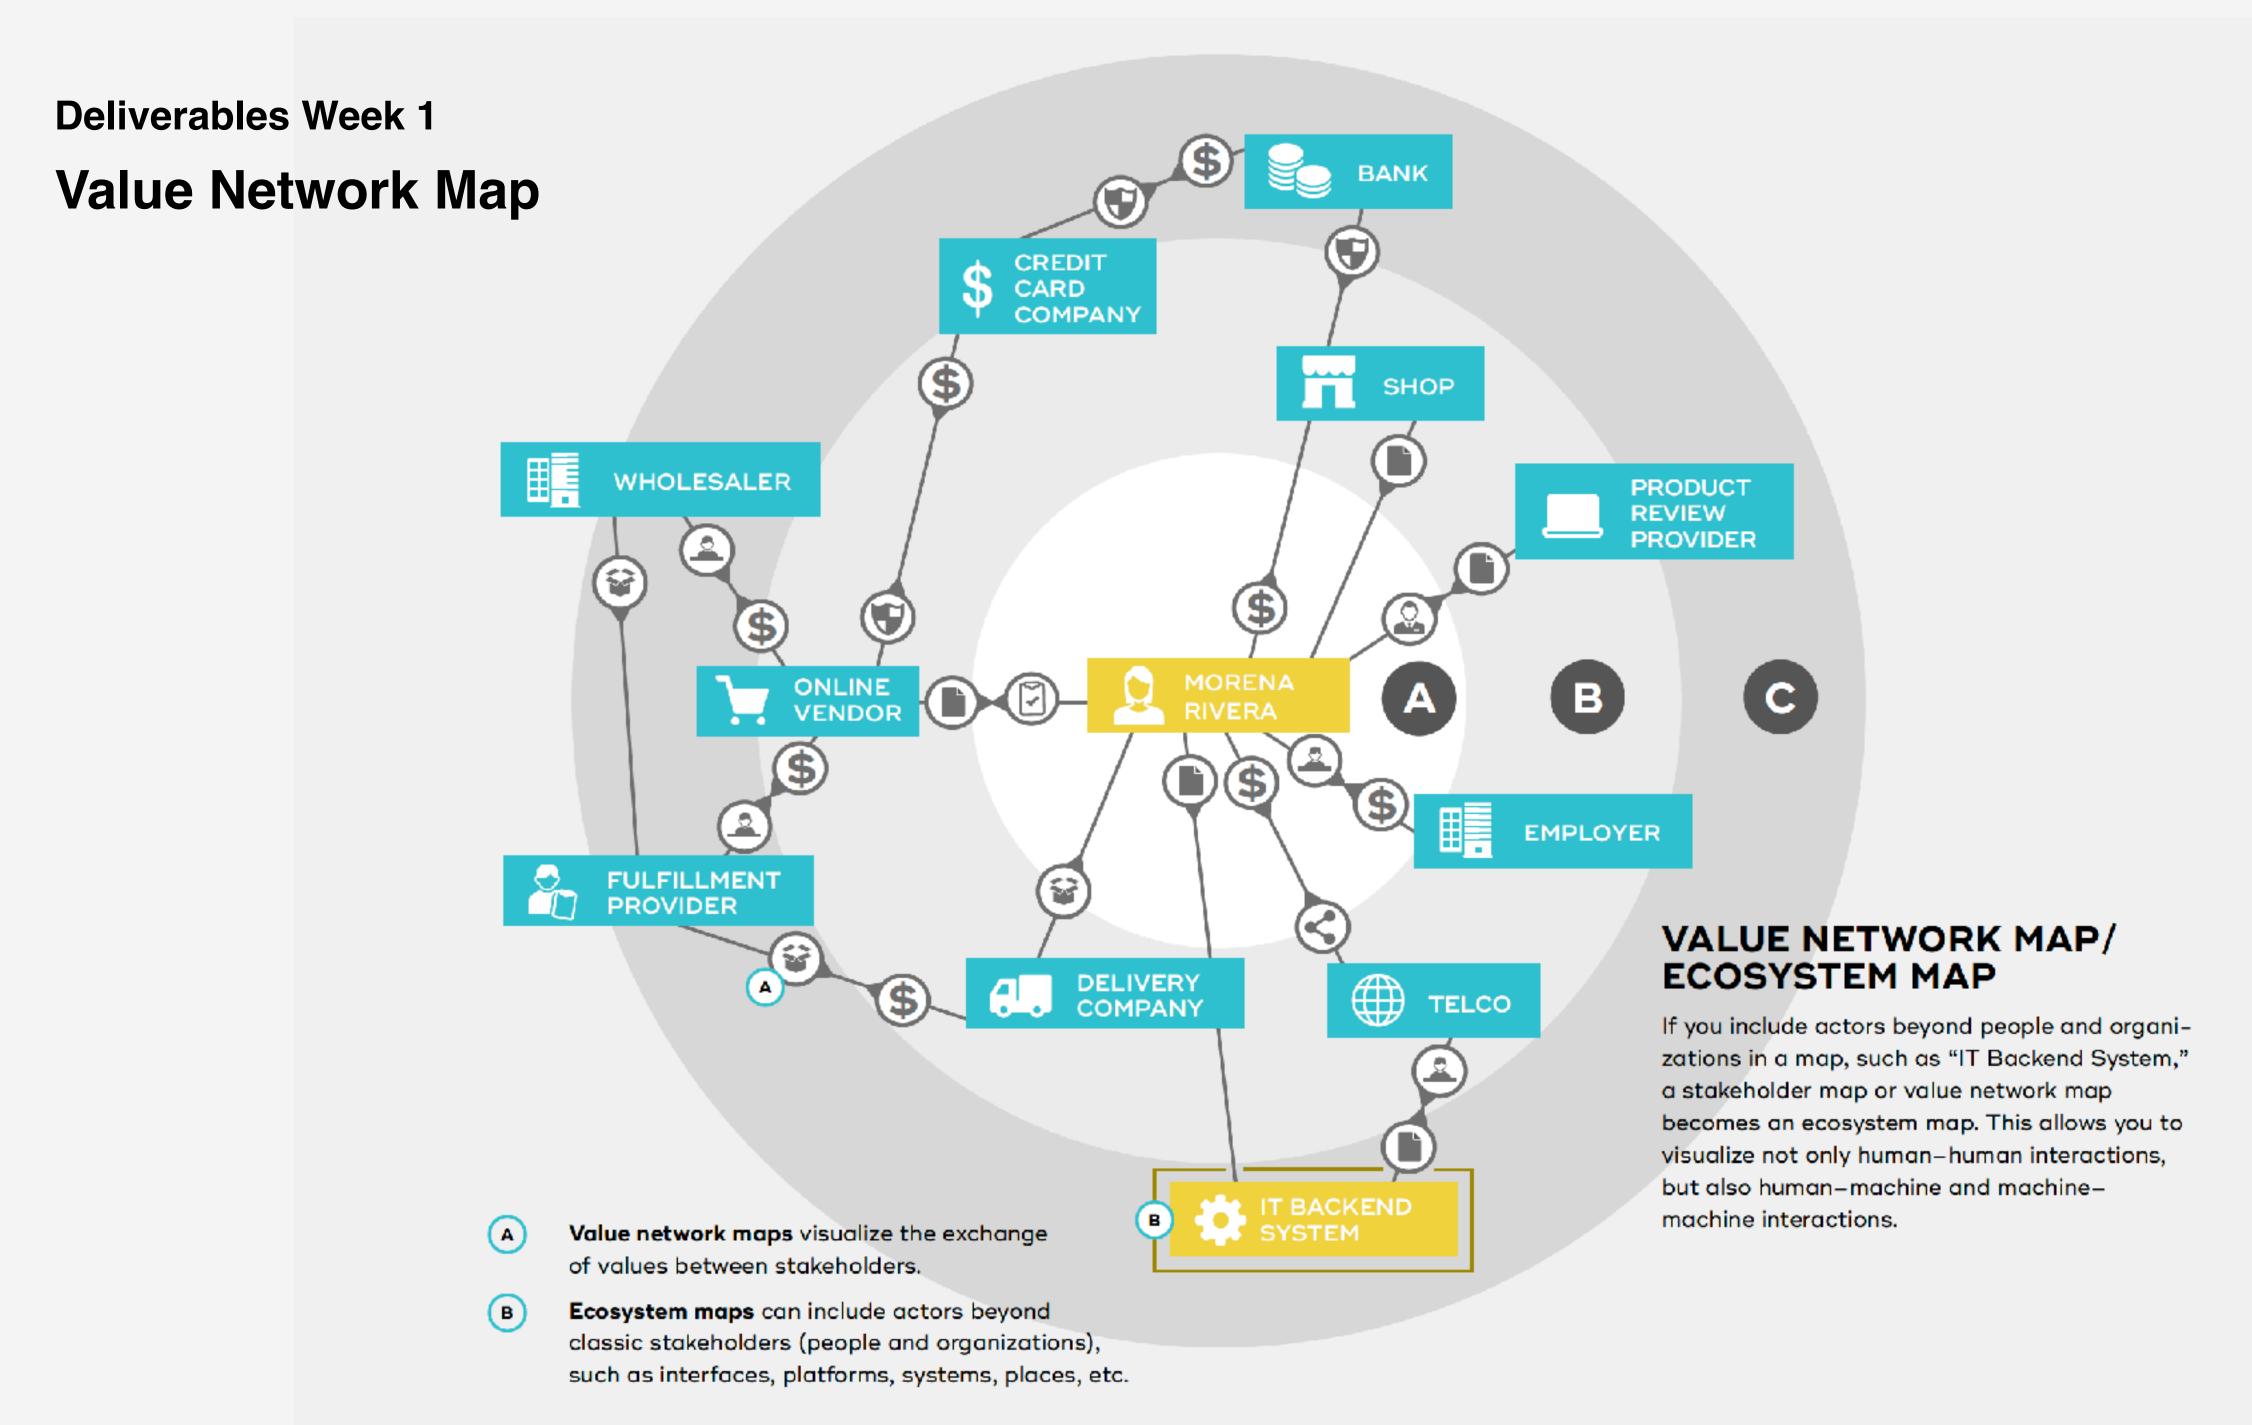

### **Deliverables Week 1** BANK Stakeholdermap CREDIT CARD COMPANY SHOP WHOLESALER **PRODUCT REVIEW PROVIDER** MORENA RIVERA ONLINE VENDOR (C) B A EMPLOYER **FULFILLMENT PROVIDER** STAKEHOLDER MAP DELIVERY COMPANY A stakeholder map visualizes all major stake-TELCO holders of a certain experience, service, physical or digital product, or system. It takes a certain perspective, often exemplified through the stakeholder in the center of the map. You can add relationships between actors. If a map visualizes the exchange of values between actors, it is often referred to as a value network map (see next illustration).