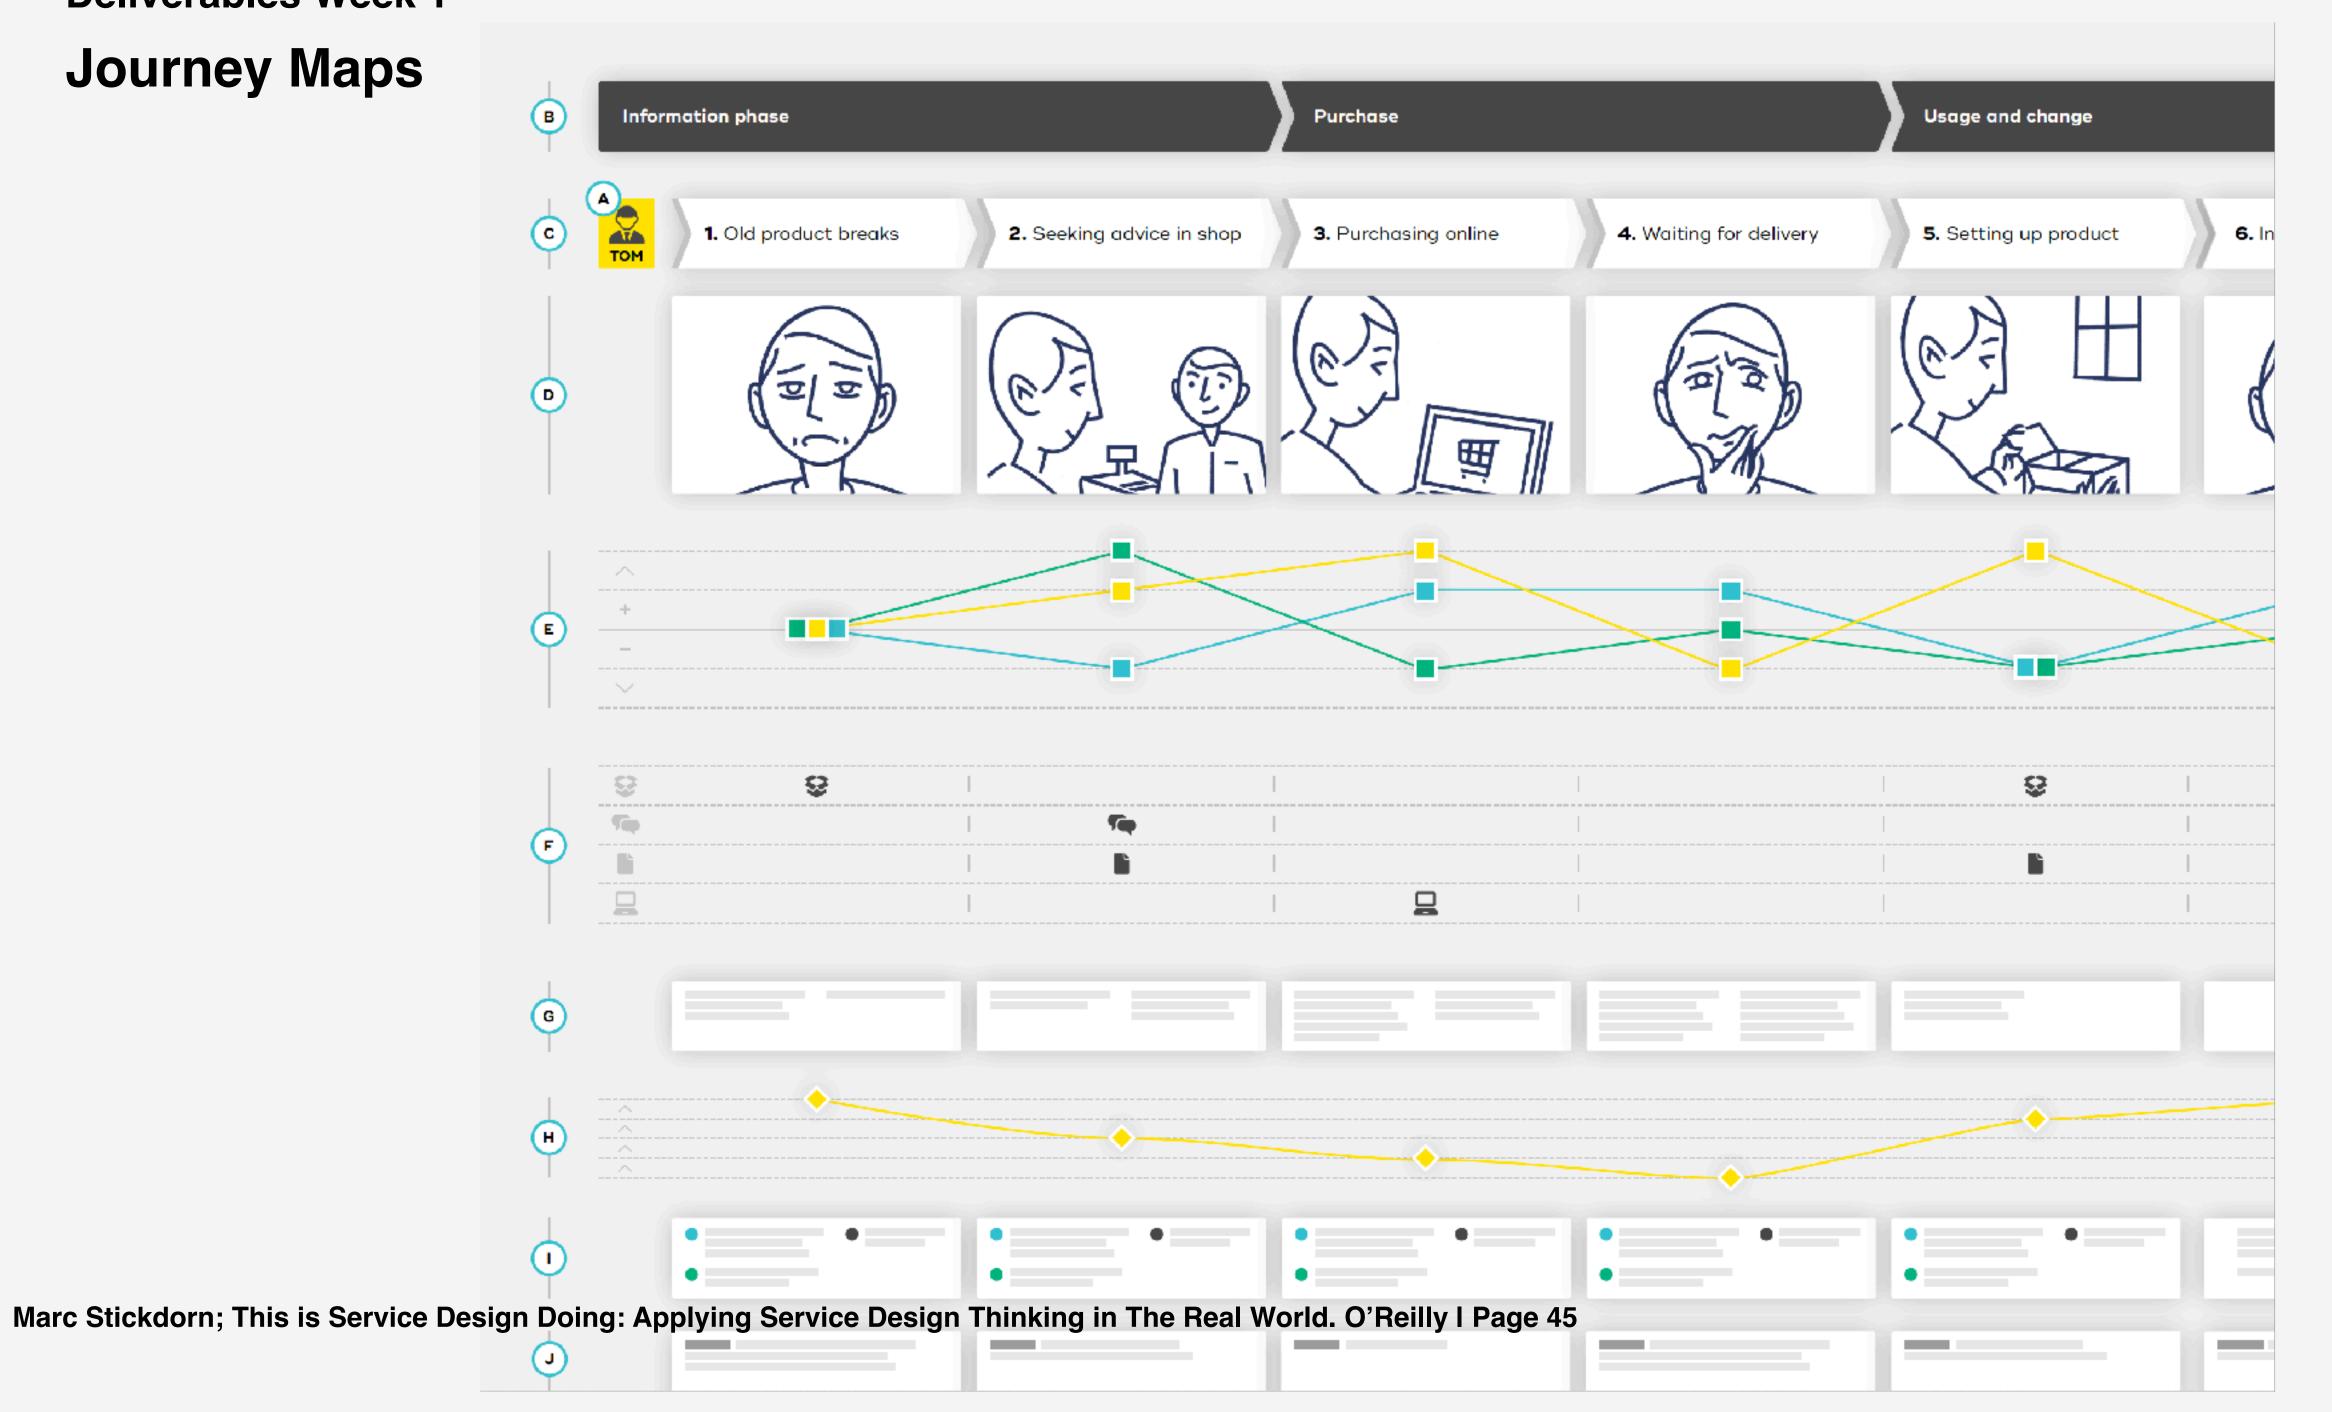

tical Deliverables
  Journey Map and/or a Systems- / Stakeholder- / Value Network Map
- Adhoc service scenarios
- Mini-Service Designs

### **Deliverables Week 1** BANK Stakeholdermap CREDIT CARD COMPANY SHOP WHOLESALER **PRODUCT REVIEW PROVIDER** MORENA RIVERA ONLINE VENDOR (C) B A EMPLOYER **FULFILLMENT PROVIDER** STAKEHOLDER MAP DELIVERY COMPANY A stakeholder map visualizes all major stake-TELCO holders of a certain experience, service, physical or digital product, or system. It takes a certain perspective, often exemplified through the stakeholder in the center of the map. You can add relationships between actors. If a map visualizes the exchange of values between actors, it is often referred to as a value network map (see next illustration).



# **Deliverables Week 1 Journey Maps**



**Journey Maps** 



## Journey Map - Service Blueprint